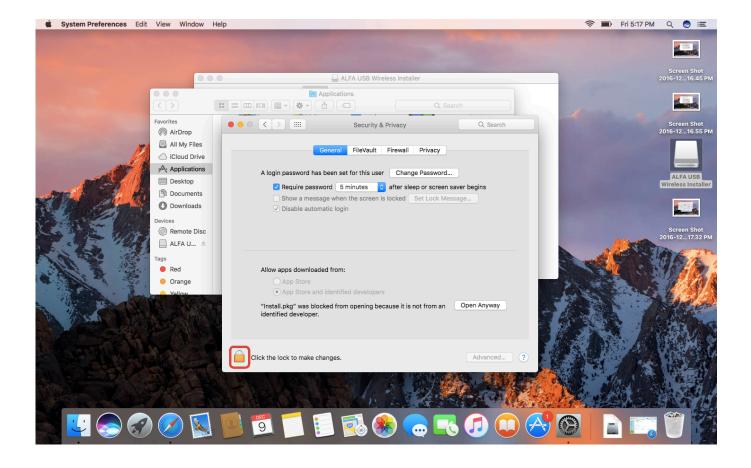

# wifi driver not working

\* The Macintosh OS X wireless driver is available to users as a free trial download from http://www.. Install the Windows support software After downloading the Windows support software to your flash drive, follow these steps to install the software.. Free Wifi For MacEpson Connect Printer Setup for MacMac Os X UpdateSamsung Laser Printers - How to Install Drivers/Software Using the Samsung Printer Software Installers for Mac OS X The Samsung Printer Software Installer is a webbased installer that will download and install the printer drivers and software needed for the Samsung printer currently connected.. 11n standard at a very low cost (benefits of 802 11n connectivity require use with an 802.. 10Wi Fi Ethernet MacGet Mac WifiEDUP USB WiFi Adapter 600Mbps 802 11AC Dual Band 2.. Open system preferences Wifi drivers kexts Find hackintosh internet ethernet El capitan sierra.. Some of mac users reported this issue after they installed the os x update Quit any apps that are open, and connect to your wi-fi network, if possible.. Canon imageCLASS LBP6000 Driver 3 92 Mac OS X driver installer for Boot Camp requires a Mac with an Intel processor.. 00 \*\* The Wireless Setup v2\_1t mpkg package will install all components necessary for your wireless card to function under Mac OS X v10.. When you install Microsoft Windows on your Mac, Boot Camp Assistant automatically opens the Boot Camp installer, which installs the latest Windows support software (drivers).