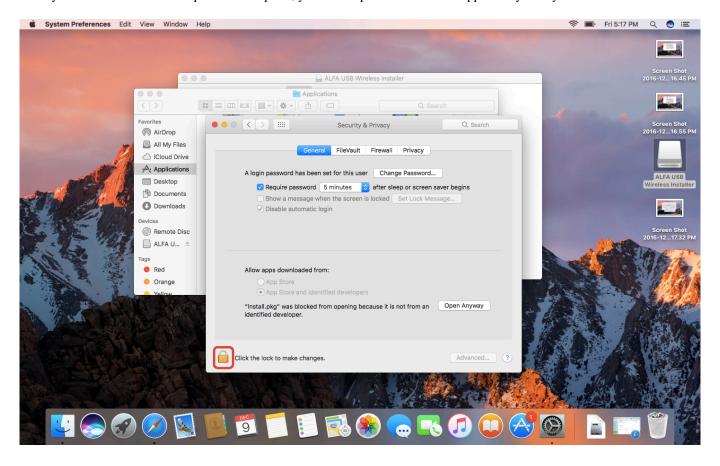

# wifi driver not working

\* The Macintosh OS X wireless driver is available to users as a free trial download from http://www.. Install the Windows support software After downloading the Windows support software to your flash drive, follow these steps to install the software.. Free Wifi For MacEpson Connect Printer Setup for MacMac Os X UpdateSamsung Laser Printers - How to Install Drivers/Software Using the Samsung Printer Software Installers for Mac OS X The Samsung Printer Software Installer is a webbased installer that will download and install the printer drivers and software needed for the Samsung printer currently connected.. 11n standard at a very low cost (benefits of 802 11n connectivity require use with an 802.. 10Wi Fi Ethernet MacGet Mac WifiEDUP USB WiFi Adapter 600Mbps 802 11AC Dual Band 2.. Open system preferences Wifi drivers kexts Find hackintosh internet ethernet El capitan sierra.. Some of mac users reported this issue after they installed the os x update Quit any apps that are open, and connect to your wi-fi network, if possible.. Canon imageCLASS LBP6000 Driver 3 92 Mac OS X driver installer for Boot Camp requires a Mac with an Intel processor.. 00 \*\* The Wireless Setup v2\_1t mpkg package will install all components necessary for your wireless card to function under Mac OS X v10.. When you install Microsoft Windows on your Mac, Boot Camp Assistant automatically opens the Boot Camp installer, which installs the latest Windows support software (drivers).